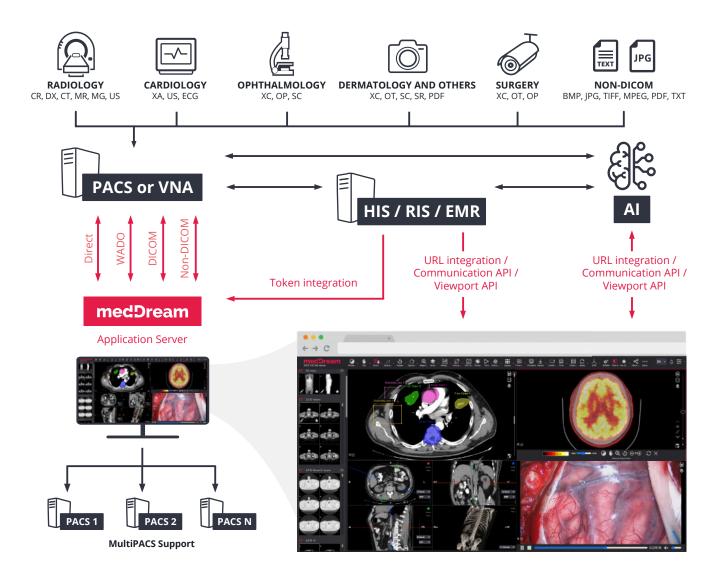

# **Integration options:**

- Integration via URL;
- Integration via Communication API;
- Integration via Viewport API.

# The MedDream application server connectivity to the PACS can be achieved using:

- WADO RESTful services (QIDO-RS, WADO-RS, WADO-URI);
- DICOM Q/R on Study Level (C-FIND, C-MOVE, C-STORE);
- Direct access to the file system and database;
- Custom gateway PACS/VNA plugins.

The MedDream DICOM Viewer supports MultiPACS by PACS/VNA plugins: dcm4chee v2, dcm4chee v5, Orthanc, PacsOne, DICOM QueryRetrieve, FileSystem.