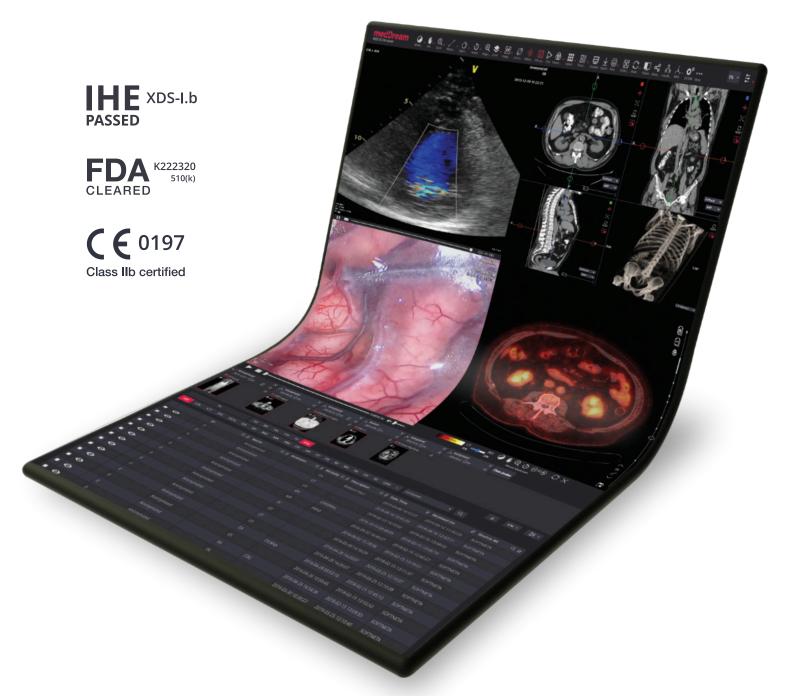

# ABOUT MEDDREAM

Softneta provides MedDream html5 zero-footprint DICOM Viewer which is vendor neutral and ready to be integrated into PACS/VNA/HIS/RIS/EHR/EMR, Telemedicine, Patient Portals, eHealth, CAD and AI algorithms. MedDream DICOM Viewer supports IHE (XDS-I.B) profile, is CE Class IIb certified and FDA cleared (K222320) for diagnostic use as a Class 2 medical device including mammographic images.

MedDream is a white-label, cost effective, customizable solution perfect for software vendors, OEM's, medical system integrators and providers. MedDream can be installed on premises, any virtual environment or cloud. MedDream is designed to aid medical professionals in day-to-day decision-making process. Every diagnostic image can be accessed safely and affordably.