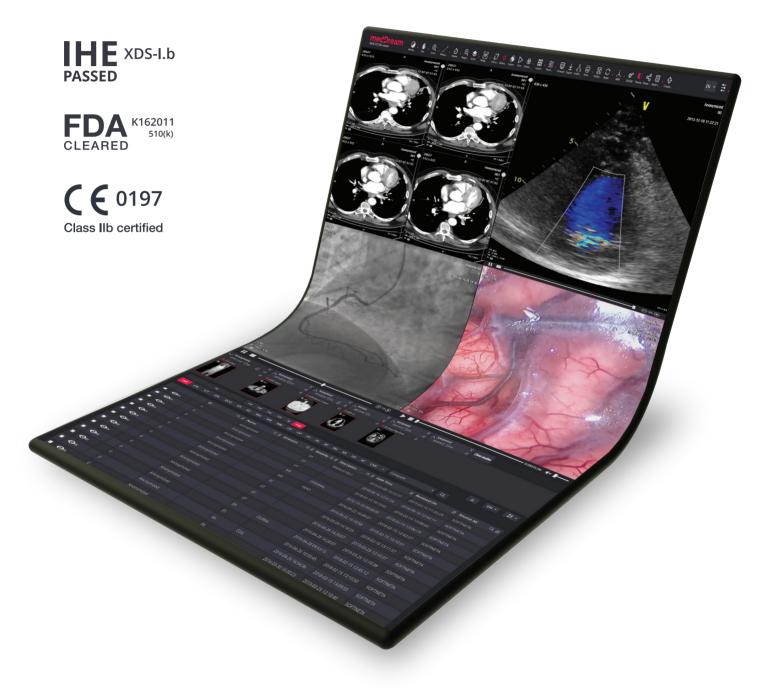

### **ABOUT MEDDREAM**

Softneta provides MedDream html5 zero-footprint DICOM Viewer which is vendor neutral and ready to be integrated into PACS/VNA/HIS/RIS/EHR/EMR, Telemedicine, Patient Portals, eHealth, CAD and AI algorithms. MedDream DICOM Viewer supports IHE (XDS-I.B) profile, is CE Class IIb certified and FDA cleared for diagnostic use as a Class 2 medical device.

MedDream is a white-label, cost effective, customizable solution perfect for software vendors, OEM's, medical system integrators and providers. MedDream can be installed on premises, any virtual environment or cloud. MedDream is designed to aid medical professionals in day-to-day decision-making process. Every diagnostic image can be accessed safely and affordably.